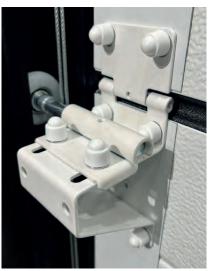

Unlike many of our competitors we take into consideration the smooth and silent movement of the rollers in the tracks. This follows hours of field and laboratory testing, a source of obsessive pride.

The side roller hinges are the same as those used on industrial doors and as such are designed to withstand much greater forces than residential applications could exert. This robustness guarantees a long life span for Premier-Line doors. The track systems are fully bolted and the thickness of the steel used ensures that the quality you expect as part of your home is built to perform with pride.

Side roller hinges are the same as those used on industrial doors and as such are designed to withstand much greater forces than residential applications could exert.