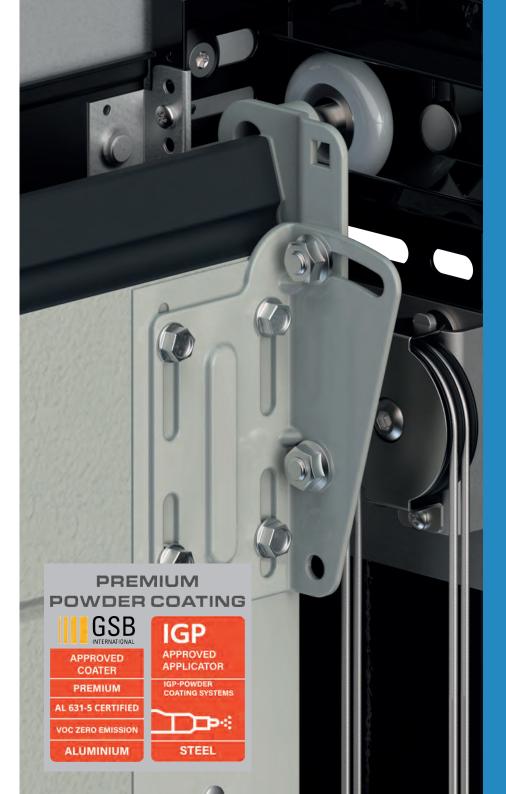

#### Coated Tracks & Hardware

Available as an added piece of aesthetic luxury, Premier-Line options ensure the perfect match with the inside colour of your design. As an optional extra we can powder coat and colour match the tracks using the unique IGP-Powder Coating System.

In addition to the coated tracks you can choose to have the hardware finished in white. The coating for both tracks and hardware helps to protect the metal components from corrosion caused by damp and extreme weather.