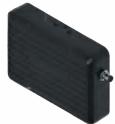

Select-Line **Head Unit** 

Remote Controls

External Wall Receiver

Combining simplicity and convenience the Select-Line automation option will make your garage door feel even more luxurious and effortless. Designed intentionally to be hassle free and fitted with ease the Select-Line system will have you smiling on demand as your door securely closes and opens at the push of your chosen button.

High-Line Head Unit

Remote Controls

External Wall Receiver

Great Connectivity With MyQ! MY ( )®

High-Line automation is supplied with a wireless wall switch to provide remote control from inside your garage. Two hand-held 4 channel transmitters are also included for when you want slick and easy remote access to your garage, as you arrive home.