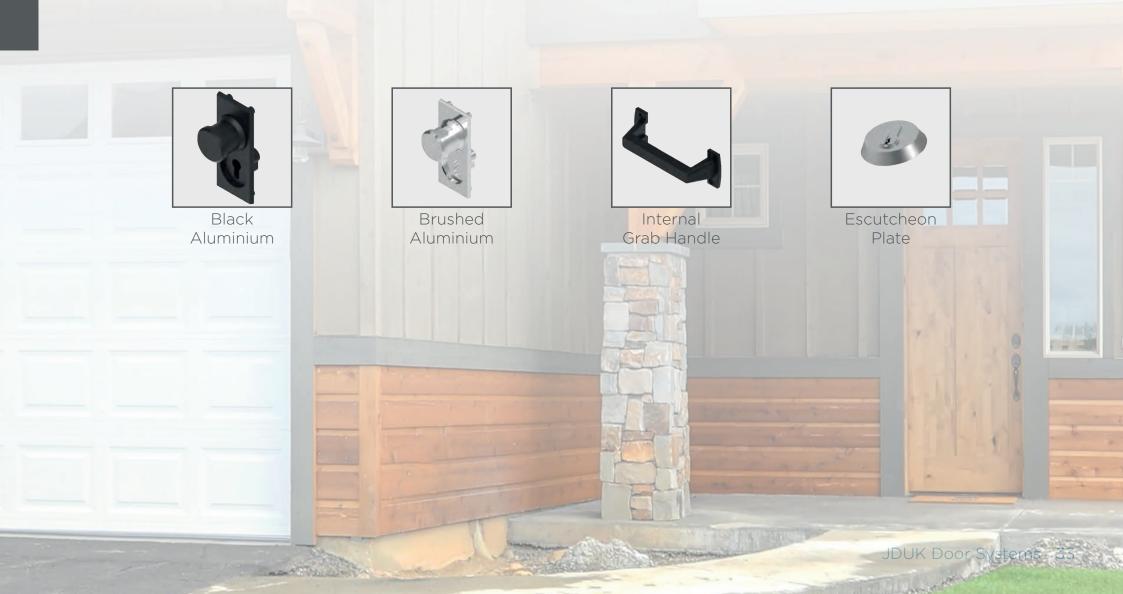

### Manual Handle Options

### Premier-Line

For garages that have no power source. Premier-Line can provide a manual system which operates with a centrally positioned handle which locks internally to both the left and right vertical track.

Handles available in black or brushed aluminium handle, please see images below.