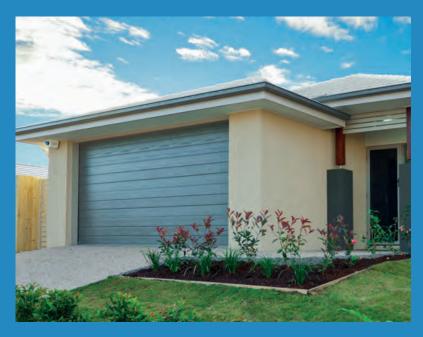

### M Ribbed

M Ribbed door panel sets are designed with a medium horizontal rib to provide the correct blend of aesthetic for pairing with modern day architecture and home design.

Additionally you can have the internal hardware coated in white to match the internal door panel colour RAL 9016. This provides a seamless interface whilst adding that extra special touch.

M Ribbed panels are available in a choice of Smooth or Woodgrain and all colour options. See the panel texture options to help you choose on page 14.