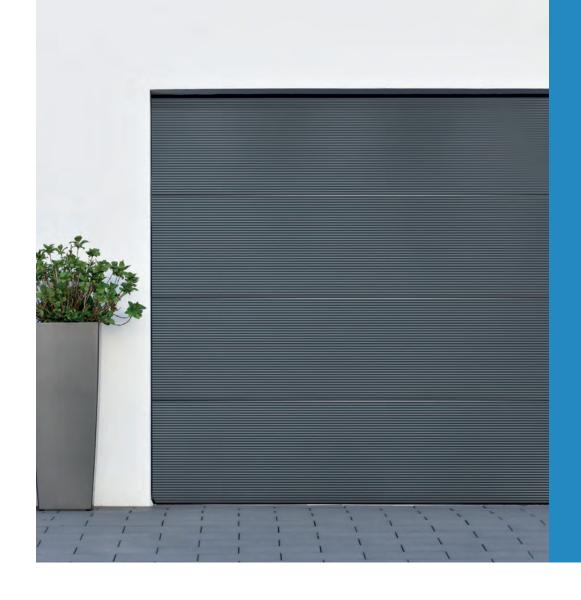

### M Ribbed

M Ribbed door panel sets are designed with a medium horizontal rib to provide the correct blend of aesthetic for pairing with modern day architecture and home design.

Additionally you can have the internal hardware coated in white to match the internal door panel colour RAL 9016. This provides a seamless interface whilst adding that extra special touch.

M Ribbed panels are available in a choice of Smooth or Woodgrain and all colour options. See the panel texture options to help you choose on page 14.