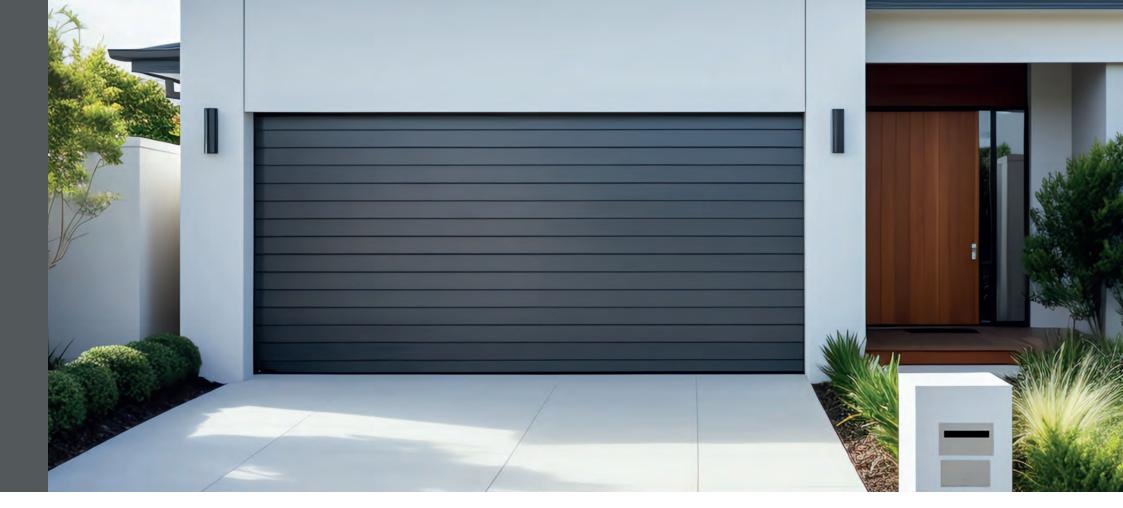

### M Ribbed

M Ribbed door panel sets are designed with a medium horizontal rib to provide the correct blend of aesthetic for pairing with modern day architecture and home design.

Additionally you can have the internal hardware coated in white to match the internal door panel colour RAL 9016. This provides a seamless interface whilst adding that extra special touch.

M Ribbed panels are available in a choice of Smooth or Woodgrain and all colour options. See the panel texture options to help you choose on page 14.