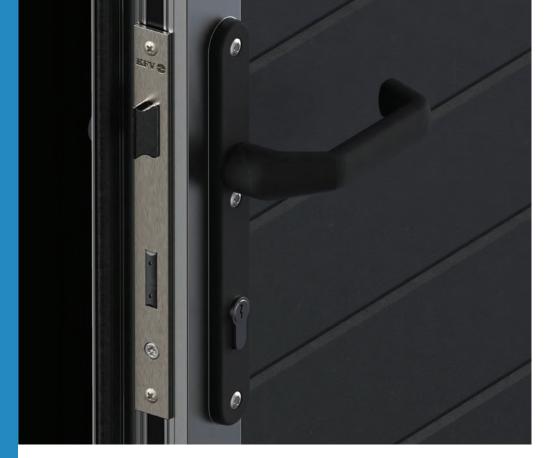

### Manual Handle Options

### Premier-Line

For garages that have no power source. Premier-Line can provide a manual system which operates with a centrally positioned handle which locks internally to both the left and right vertical track.

Handles available in black or brushed aluminium handle, please see images below.