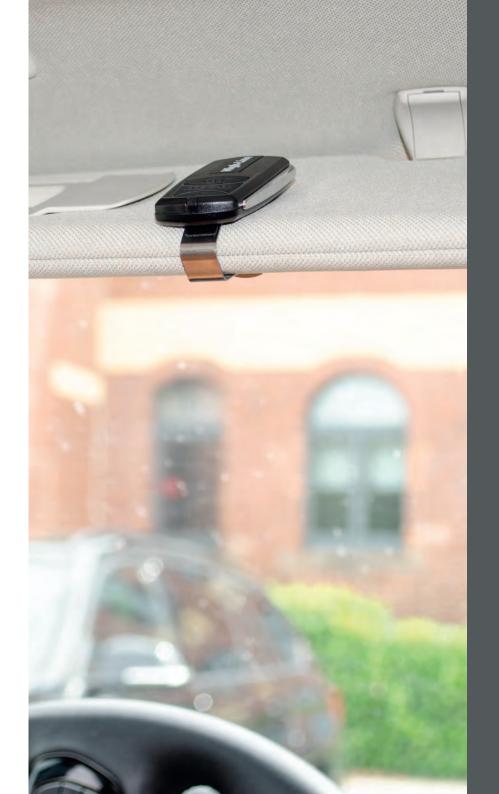

#### Select-Line Automation

Select-Line automation is supplied with a wireless wall switch and two hand-held 4 channel transmitters. This allows you to simply open and close your garage door with ease, as you approach your home.

Select-Line **Head Unit** 

Remote Controls

External Wall Receiver

Combining simplicity and convenience the Select-Line automation option will make your garage door feel even more luxurious and effortless. Designed intentionally to be hassle free and fitted with ease the Select-Line system will have you smiling on demand as your door securely closes and opens at the push of your chosen button.

High-Line Head Unit

Remote Controls

External Wall Receiver

Great Connectivity With MyQ! MY ( )®

High-Line automation is supplied with a wireless wall switch to provide remote control from inside your garage. Two hand-held 4 channel transmitters are also included for when you want slick and easy remote access to your garage, as you arrive home.