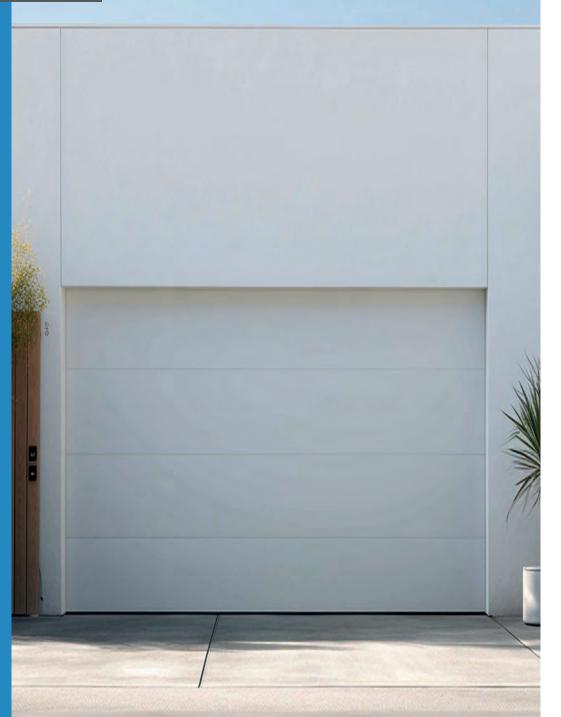

#### L Ribbed

For many people the Premier-Line L Ribbed panel design is the perfect complimentary choice to enhance the kerb appeal of your home. The large horizontal rib of the panels provides both a stylish and contemporary aesthetic. A reason why L Ribbed resonates with so many making this design one of our most popular.

L Ribbed panels are available in a choice of Smooth, Woodgrain or Stucco texture and all colour options. For a totally contempory finish L ribbed is also available in Granite, Nero, Antro, Quartz and Corten texture. See the panel texture options to help you choose on page 14.