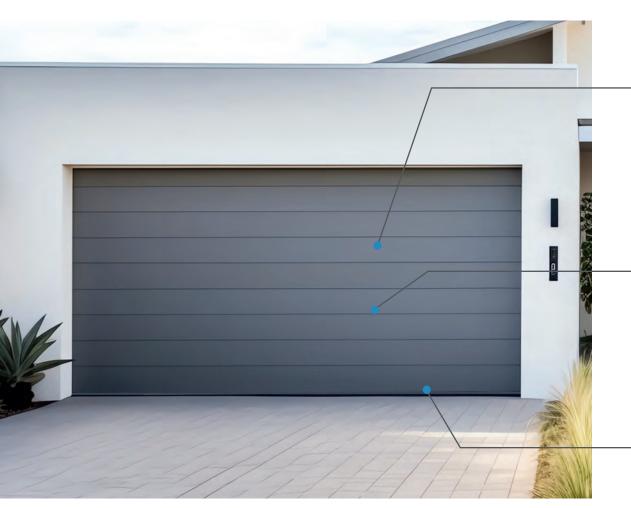

#### S Ribbed

The Premier-Line S Ribbed panel offers a modern yet timeless design. Small horizontal ribs positioned evenly through the panel make junctions absolutely unnoticeable.

45 matt fine textured standard RAL's available. including some of the most popular grey shades such as anthracite grey, agate grey and slate grey, with many more to choose from.

Premier-Line offer the option to powder coat the track system which protects against corrosion providing enhanced longevity.

When installation between the aperture is required Premier-Line can offer an aluminium frame. This is a versatile option to allow perfect positioning of the sectional door frame,

Premier-Line use ball raced bearings to protect against dust and moisture within the roller wheel system, providing a smooth operation and longevity.