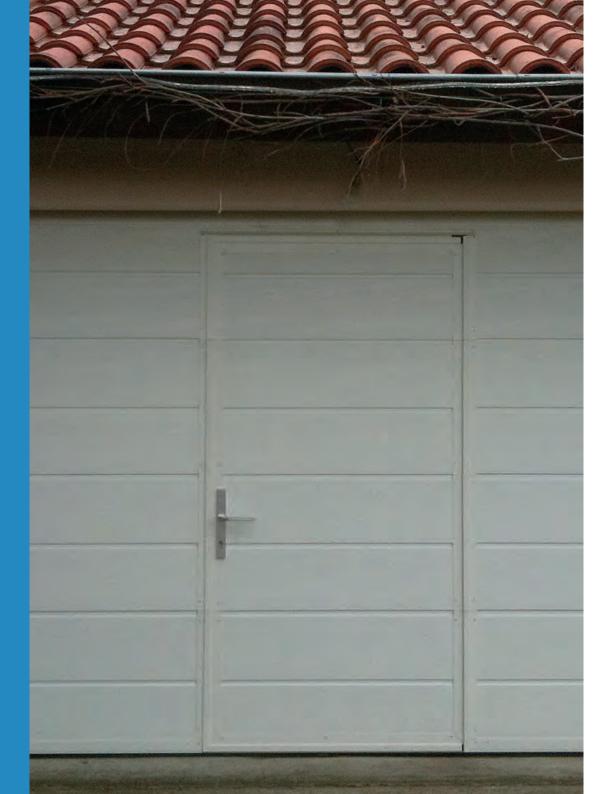

Wicket doors are available which provide a practical solution for properties with no other access to the garage. They enable easy access into the garage without the need to open the entire garage door.

### Wicket Doors

Wicket doors offer a practical solution for properties with no other access into the garage. They enable easy access without the need to open the entire garage door.

Premier-Line wicket doors are supplied with single point locking and a door closer as standard, ensuring safety and peace of mind. Whether stepping out or stepping in you can be assured that your belongings remain secure.

Wicket doors combine practicality, security and aesthetics, making them an excellent addition to a sectional garage door.