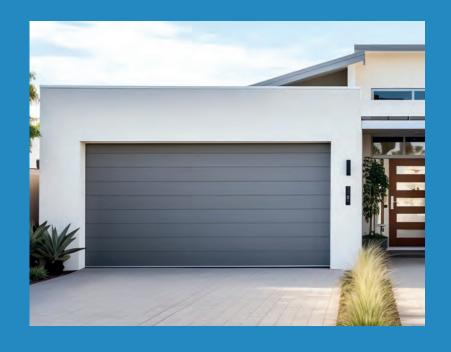

### M Ribbed

M Ribbed door panel sets are designed with a medium horizontal rib to provide the correct blend of aesthetic for pairing with modern day architecture and home design.

Additionally you can have the internal hardware coated in white to match the internal door panel colour RAL 9016. This provides a seamless interface whilst adding that extra special touch.

M Ribbed panels are available in a choice of Smooth or Woodgrain and all colour options. See the panel texture options to help you choose on page 14.