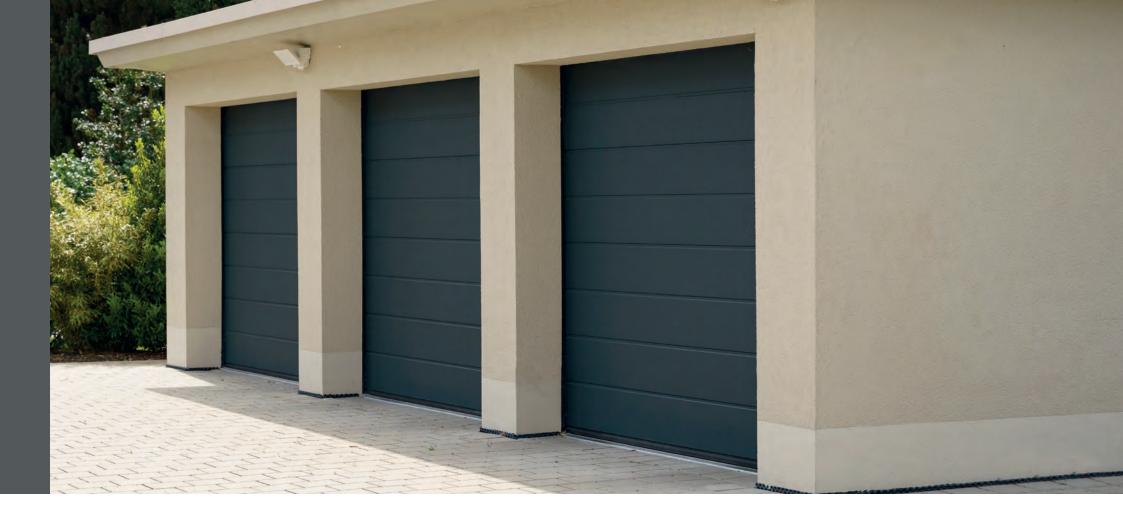

#### S Ribbed

The Premier-Line S Ribbed panel offers a modern yet timeless design. Small horizontal ribs positioned evenly through the panel make junctions absolutely unnoticeable.

45 matt fine textured standard RAL's available. including some of the most popular grey shades such as anthracite grey, agate grey and slate grey, with many more to choose from.

S Ribbed panels are available in a choice of Smooth, Woodgrain or Stucco and all colour options. See the panel texture options to help you choose on page 14.