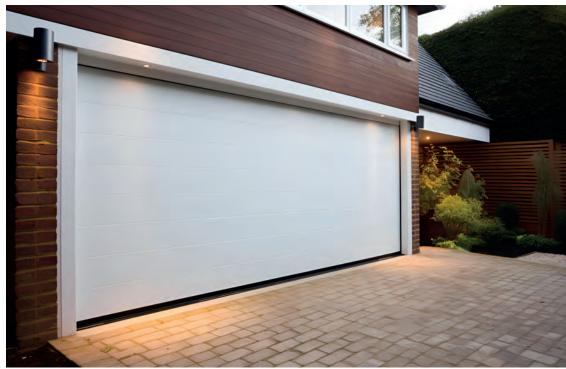

### M Ribbed

M Ribbed door panel sets are designed with a medium horizontal rib to provide the correct blend of aesthetic for pairing with modern day architecture and home design.

Additionally you can have the internal hardware coated in white to match the internal door panel colour RAL 9016. This provides a seamless interface whilst adding that extra special touch.

M Ribbed panels are available in a choice of Smooth or Woodgrain and all colour options. See the panel texture options to help you choose on page 14.