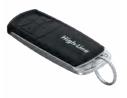

### Select-Line

The New Standard In Automation

JDUK Door Systems offer a variety of unique automation systems for powering your sectional door. Select-Line is the perfect choice for all types of tracked garage doors.

#### Select-Line Automation

Select-Line automation is supplied with a wireless wall switch and two hand-held 4 channel transmitters. This allows you to simply open and close your garage door with ease, as you approach your home.

Select-Line **Head Unit** 

Remote Controls

External Wall Receiver

Combining simplicity and convenience the Select-Line automation option will make your garage door feel even more luxurious and effortless. Designed intentionally to be hassle free and fitted with ease the Select-Line system will have you smiling on demand as your door securely closes and opens at the push of your chosen button.