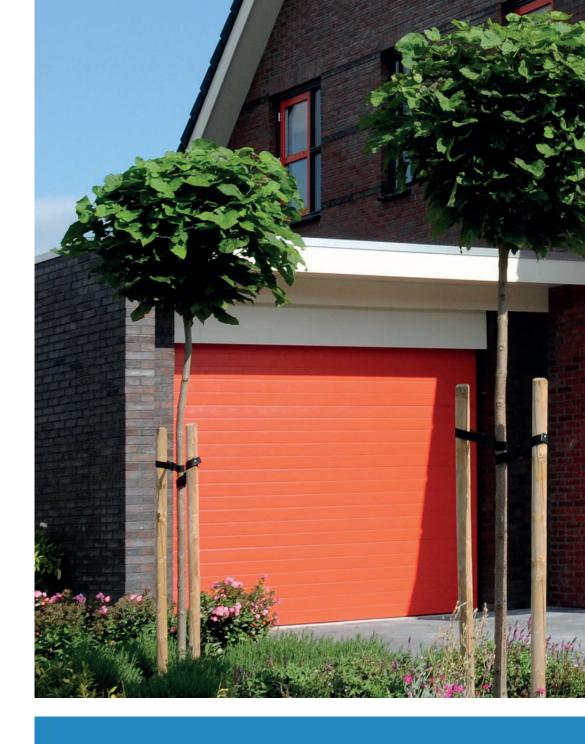

## Premier-Line The New Garage Door Standard

Obsessively designed and exclusive to JDUK Door Systems. The Premier-Line sectional garage door provides that unnerving and unbeatable combination of high end standard specification, mind bending product and colour choice and the confidence that the secure and safe functionality will protect what you choose to store in your garage. Your home is yours, designed in your own image. Premier-Line sectional doors now provide you with that impactful final piece of the design jigsaw, that will have the most conservative of neighbours gazing on enviously.

#### Your Choice Is Our Passion

Colour is the first feature our senses react to. Premier-Line sectional doors can be manufactured in any standard RAL or specialist colour. Combined with a range of panel textures it can provide the homeowner hundreds of options for a totally bespoke design.