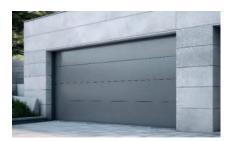

### M Ribbed

M Ribbed door panel sets are designed with a medium horizontal rib to provide the correct blend of aesthetic for pairing with modern day architecture and home design.

Additionally you can have the internal hardware coated in white to match the internal door panel colour RAL 9016. This provides a seamless interface whilst adding that extra special touch.

M Ribbed panels are available in a choice of Smooth or Woodgrain and all colour options. See the panel texture options to help you choose on page 14.