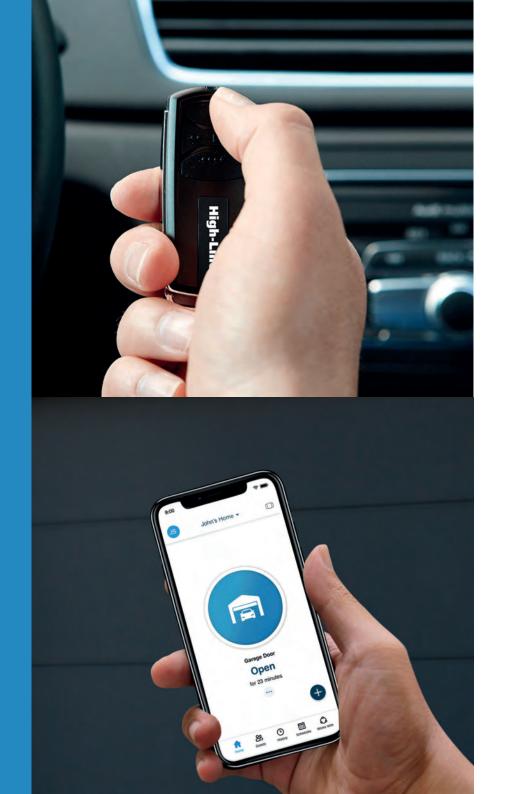

# High-Live The New Standard In Automation

High-Line automation is a straight forward and user friendly automation system with app control compatibility. myQ is a bespoke app available to download on your phone or tablet enabling remote access and control of your garage door from wherever you are.

High-Line Head Unit

Remote Controls

External Wall Receiver

Great Connectivity With MyQ! MY ( )®

High-Line automation is supplied with a wireless wall switch to provide remote control from inside your garage. Two hand-held 4 channel transmitters are also included for when you want slick and easy remote access to your garage, as you arrive home.