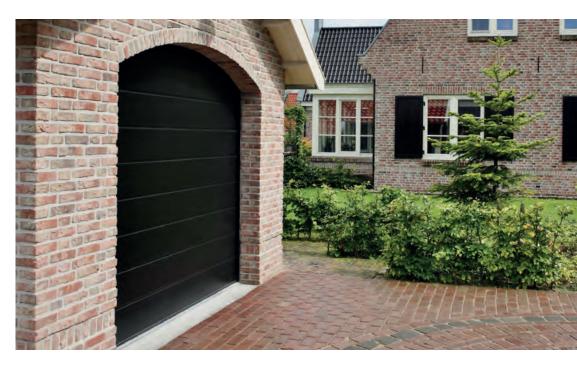

#### L Ribbed

For many people the Premier-Line L Ribbed panel design is the perfect complimentary choice to enhance the kerb appeal of your home. The large horizontal rib of the panels provides both a stylish and contemporary aesthetic. A reason why L Ribbed resonates with so many making this design one of our most popular.

L Ribbed panels are available in a choice of Smooth, Woodgrain or Stucco texture and all colour options. For a totally contempory finish L ribbed is also available in Granite, Nero, Antro, Quartz and Corten texture. See the panel texture options to help you choose on page 14.