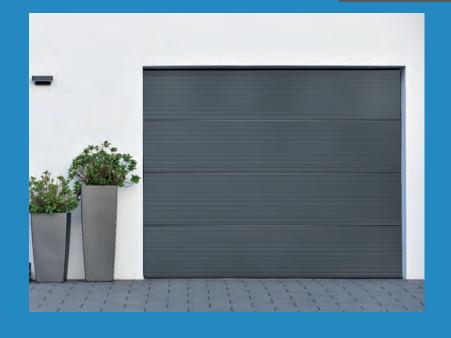

#### S Ribbed

The Premier-Line S Ribbed panel offers a modern yet timeless design. Small horizontal ribs positioned evenly through the panel make junctions absolutely unnoticeable.

45 matt fine textured standard RAL's available. including some of the most popular grey shades such as anthracite grey, agate grey and slate grey, with many more to choose from.

S Ribbed panels are available in a choice of Smooth, Woodgrain or Stucco and all colour options. See the panel texture options to help you choose on page 14.