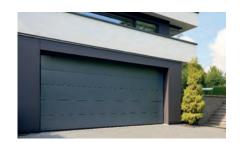

#### S Ribbed

The Premier-Line S Ribbed panel offers a modern yet timeless design. Small horizontal ribs positioned evenly through the panel make junctions absolutely unnoticeable.

45 matt fine textured standard RAL's available. including some of the most popular grey shades such as anthracite grey, agate grey and slate grey, with many more to choose from.

S Ribbed panels are available in a choice of Smooth, Woodgrain or Stucco and all colour options. See the panel texture options to help you choose on page 14.