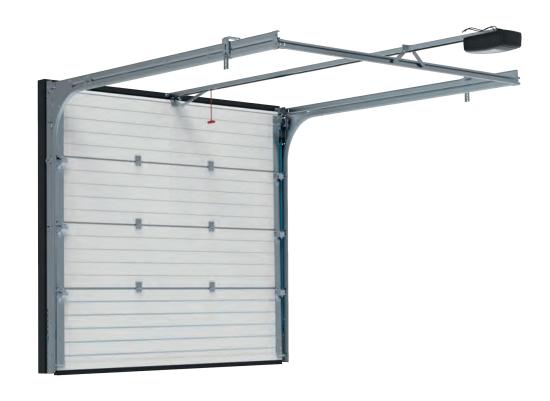

### Track Systems

Premier-Line is 'made-to-measure' and this also extends to our track systems. Similar to the door leaf, the track system is produced individually for you. We have a solution for any application and the quality does not stop here. Our Premier-Line promise is that the system will operate effortlessly and smoothly in even the most demanding of environments.

Premier-Line offers side tension springs on doors up to 5500mm wide, no requirement for unsightly torsion spring systems internally.

Quality is found in the smallest detail. Premier-Line tracks are fitted with the patented "Smart Connection" system.

Unlike many of our competitors we take into consideration the smooth and silent movement of the rollers in the tracks. This follows hours of field and laboratory testing, a source of obsessive pride.

The side roller hinges are the same as those used on industrial doors and as such are designed to withstand much greater forces than residential applications could exert. This robustness guarantees a long life span for Premier-Line doors. The track systems are fully bolted and the thickness of the steel used ensures that the quality you expect as part of your home is built to perform with pride.